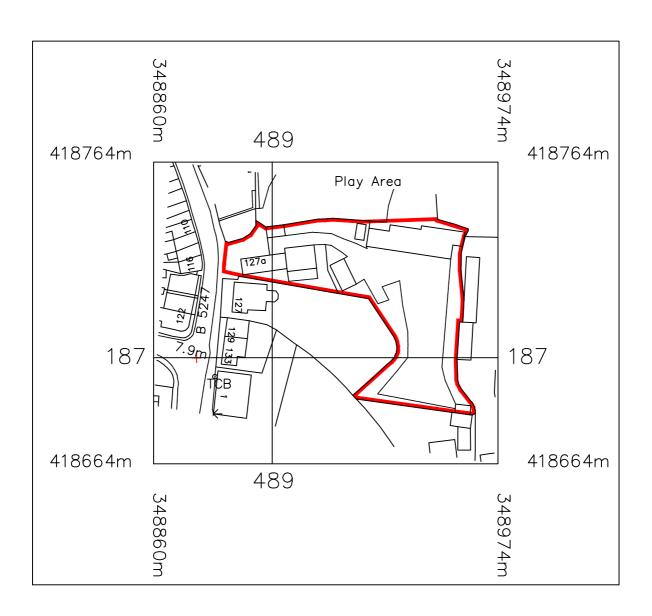

## Proposed Residential Development to land at 127a Station Road, Croston, Leyland, PR26 9RP.

Crown Copyright 2012 Reproduction in whole or in part is prohibited without the prior permission of Ordnance Survey.

127a Station Road, Croston, Leyland,

PR26 9RP.

Drawing Number: 1431 / 200 - Site Location Plan

Drawn By: JMS 04-05-12 Date: Scale: Checked By: A4 @ 1:1250